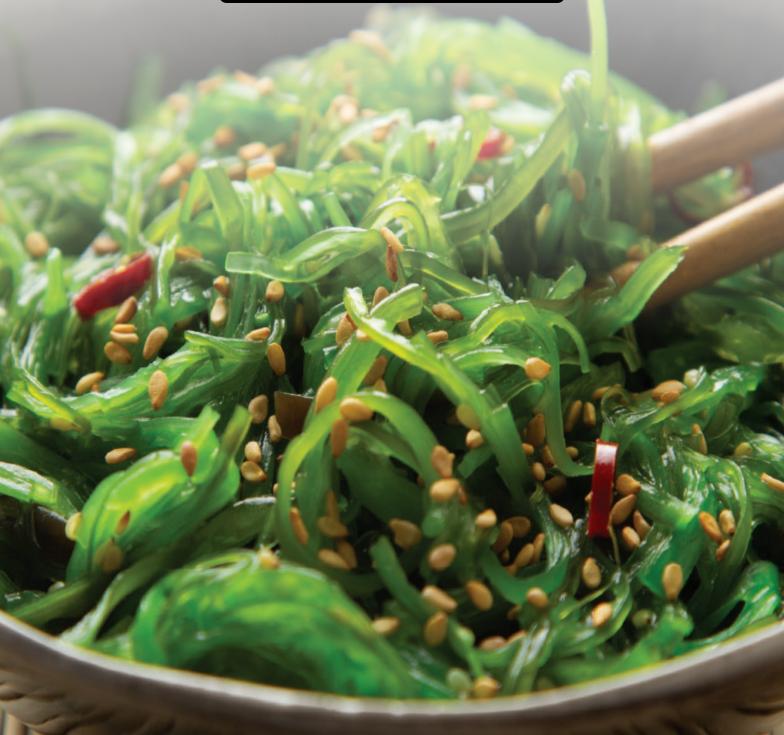

# Seasoned Seaweed Salad

8289 | 10 x 1kg

Get creative by adding an Asian twist to any salad dish with our seaweed salad. Delicious and simple to prepare - simply thaw and serve.

\* Great for salads, poke \* Ready to Eat bowls and sushi

Ingredients: Seaweed (Undaria pinnatifida) 74.4%, High Fructose Corn Syrup (Corn Starch, Water), Sugar, Sesame Seed Oil, Rice Vinegar, Black Fungus (Auricularia polytricha), Thickener (406), Salt, Toasted Sesame Seed, Red Pepper, Flavour Enhancer (621), Hydrolyzed Vegetable Protein (Soybean, Water), Colouring (102, 133).