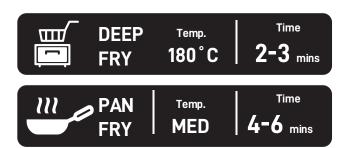

### Cooking Instructions - COOK FROM FROZEN

**TIP:** For best results we recommend this product is deep fried

**Storage:** Keep frozen at or below -18°C **Frozen Shelf Life:** 24 Months from production.