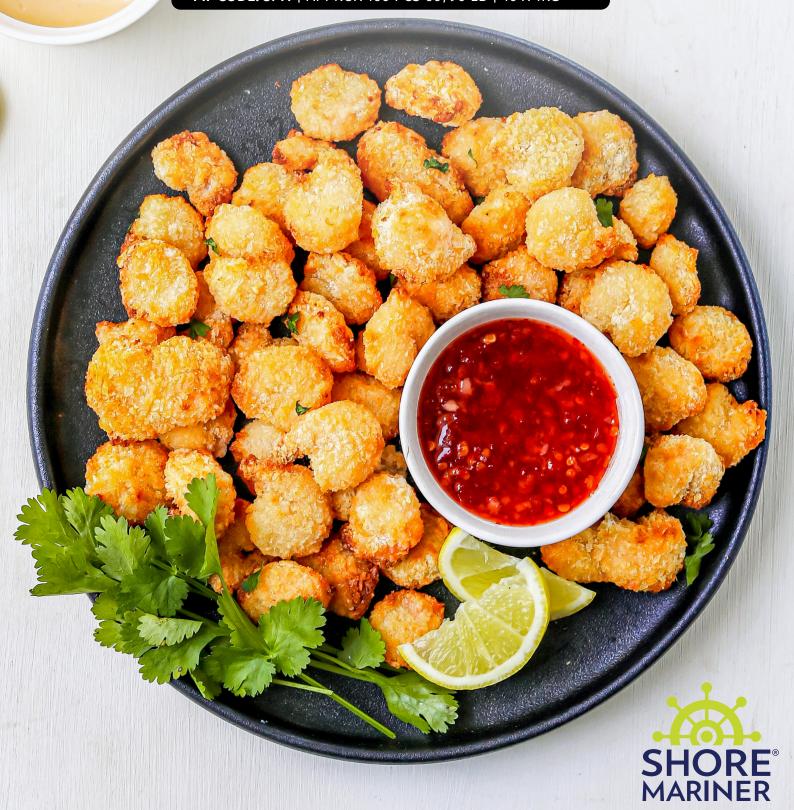

# Popcorn Shrimp

**MF CODE: 3711** | APPROX 160 PCS 60/90 LB | 10 X 1KG

# Popcorn Shrimp

- \* Great as appetizer or part of a platter
- \* Easy portion control
- \* Easy and fast to cook
- \* No added MSG