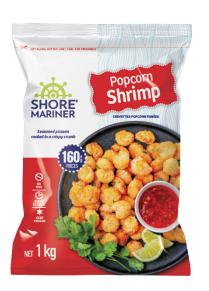

# Popcorn Shrimp

**MF CODE: 3711** | APPROX 160 PCS 60/90 LB | 10 X 1KG

# Popcorn Shrimp

- \* Great as appetizer or part of a platter
- \* Easy portion control
- \* Easy and fast to cook
- \* No added MSG

#### **Product Information**

| Code | Product        | No. Pieces     | Pack Size            |
|------|----------------|----------------|----------------------|
| 3711 | Popcorn Shrimp | Approx 160 pcs | 10 x 1 kg (10kg NET) |